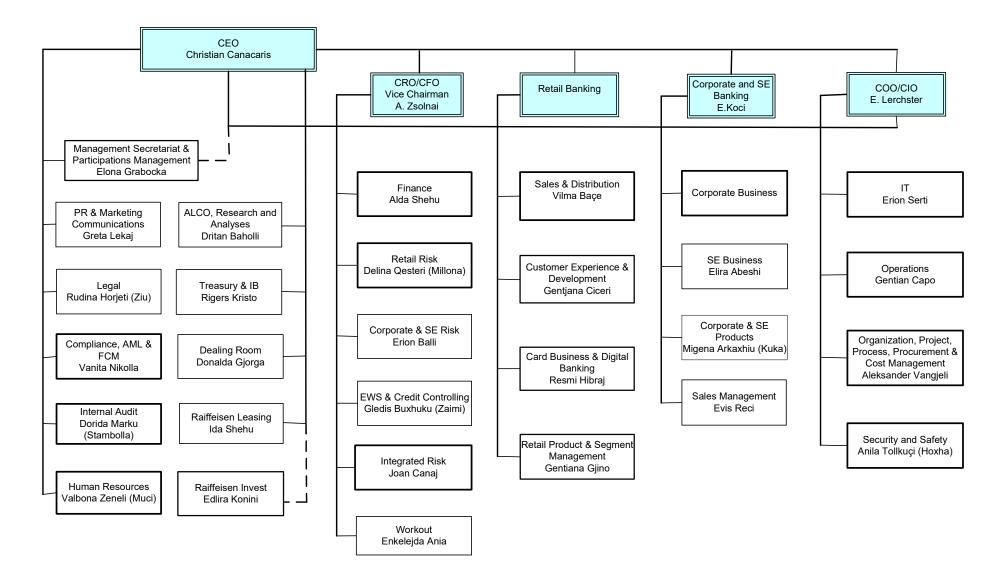

#### **Organizational Structure – RBAL HO**



#### Organizational Units reporting directly to CEO



In the next two pages you will find in detail:

- Human Resources Division
- Compliance, AML & Financial Crime Management

- Treasury and Investment Banking/ Alco Research and Analysis/ Dealing Room Departments

#### Organizational chart Human Resources Division



## Organizational chart Compliance, AML & Financial Crime Management Division



Organizational Chart: ALCO Research and Analyses Treasury & Investment Banking Dealing Room



### **Organizational Chart – Leasing**



#### **Organizational Chart - Vice Chairman**



In the next pages you will find in detail the organizational structure of:

Integrated Risk Division

Retail Risk Division

Corporate & SE Risk/ EWS & Credit Controlling / Workout Departments

Finance Division