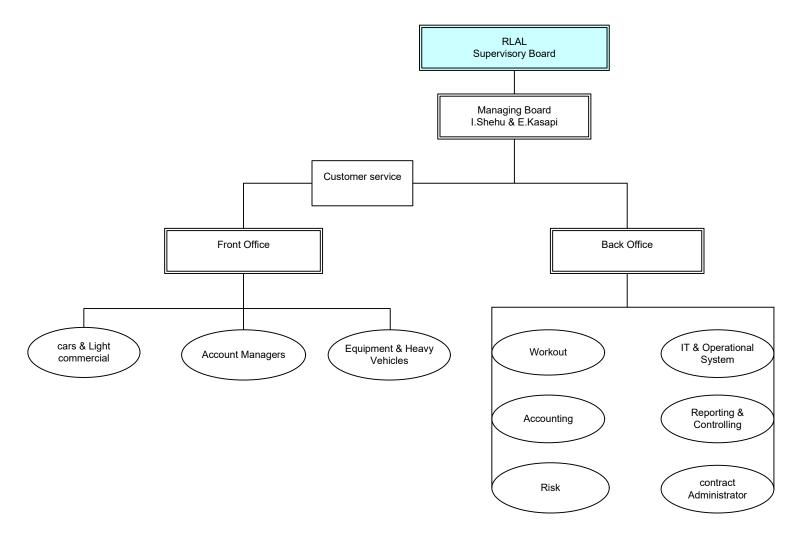

#### **Organizational Structure – RBAL HO**



#### Organizational Units reporting directly to CEO



In the next two pages you will find in detail:

- Human Resources Division
- Compliance, AML & Financial Crime Management

- Treasury and Investment Banking/ Alco Research and Analysis/ Dealing Room Departments

#### Organizational chart Human Resources Division



## Organizational chart Compliance, AML & Financial Crime Management Division



Organizational Chart: ALCO Research and Analyses Treasury & Investment Banking Dealing Room



### **Organizational Chart – Leasing**



#### **Organizational Chart - Vice Chairman**



In the next pages you will find in detail the organizational structure of:

Integrated Risk Division

Retail Risk Division

Corporate & SE Risk/ EWS & Credit Controlling / Workout Departments

Finance Division

# Organizational Chart Integrated Risk Division



## Organizational Chart Retail Risk Management Division



Organizational Chart Corporate & SE Risk EWS & Credit Controlling Workout



Coordinator

### **Organizational Chart – Finance Division**







### **Organizational Chart – Branch**





#### **Organizational Units reporting to Corporate and SE Area**

Customer Business Desk

#### Organizational Chart - COO / CIO Area



In the next pages you will find in detail the organizational structure of: OPPCMD/ Security & Safety Div