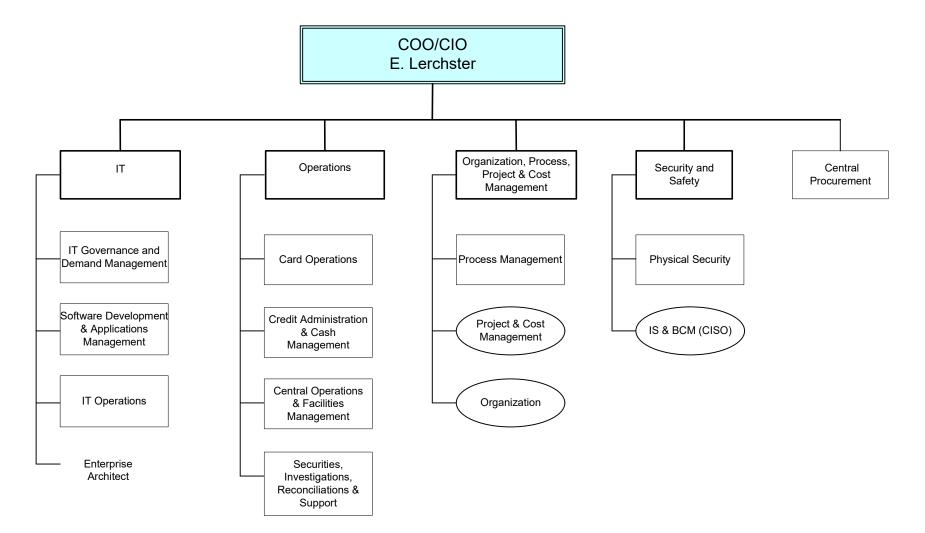

#### Organizational Chart - COO / CIO Area

In the next pages you will find in detail the organizational structure of: OPPCMD/ Security & Safety Division Operations Division IT Division