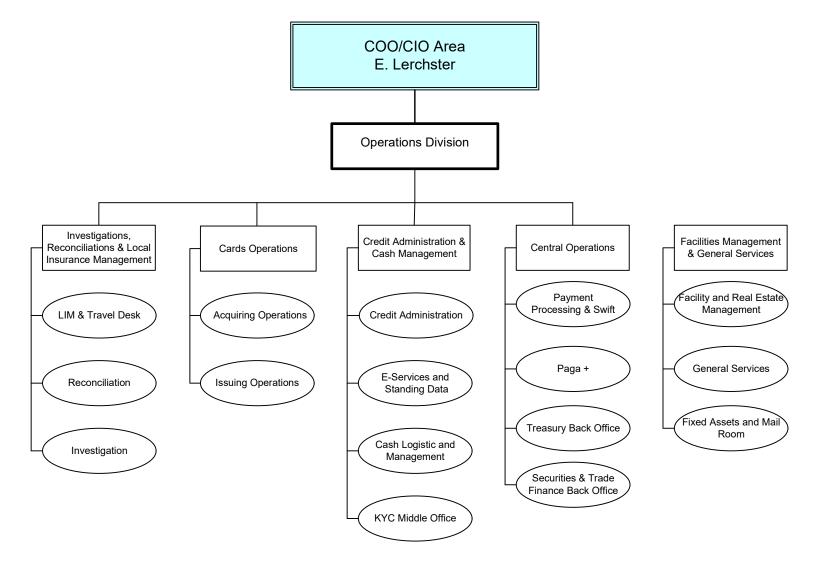

d Risk Division

Retail Risk Division

Corporate & SE Risk/ EWS & Credit Controlling / Workout Departments

Finance Division

# Organizational Chart Integrated Risk Division



## Organizational Chart Retail Risk Management Division



Organizational Chart Corporate & SE Risk EWS & Credit Controlling Workout



Coordinator

### **Organizational Chart – Finance Division**







### **Organizational Chart – Branch**





#### **Organizational Units reporting to Corporate and SE Area**

Customer Business Desk

#### Organizational Chart - COO / CIO Area



In the next pages you will find in detail the organizational structure of: OPPCMD/ Security & Safety Division Operations Division IT Division

# **Organizational Chart – IT Division**



#### **Organizational Chart - Operations Division**



#### Organizational Chart: OPPCMD Security & Safety