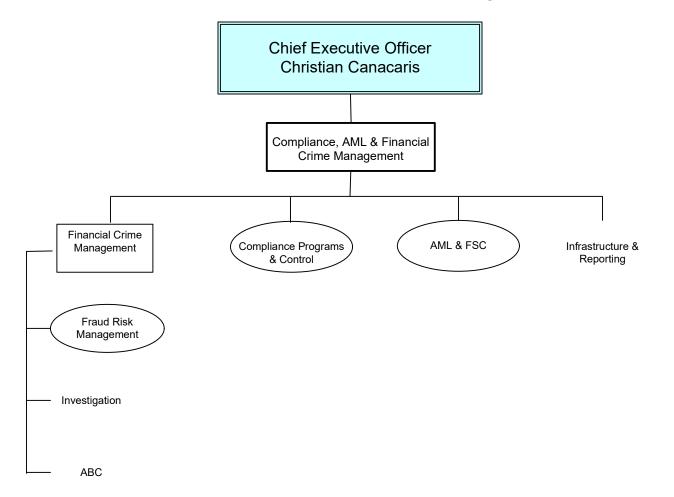

## Organizational chart Compliance, AML & Financial Crime Management Division

Organizational Chart: ALCO Research and Analyses Treasury & Investment Banking Dealing Room