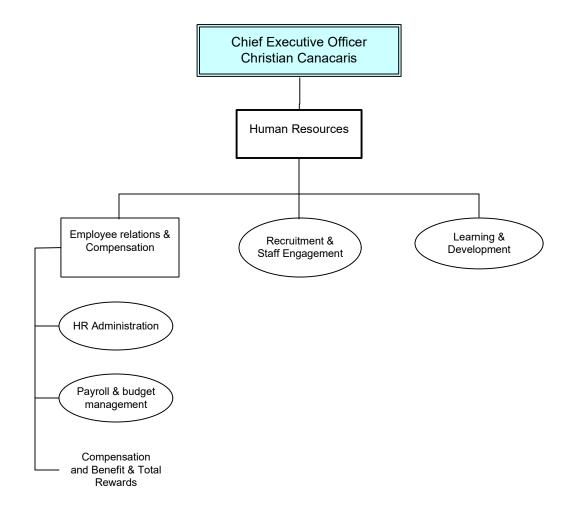

#### **Organizational Structure – RBAL HO**



#### Organizational Units reporting directly to CEO



In the next two pages you will find in detail:

- Human Resources Division
- Compliance, AML & Financial Crime Management

- Treasury and Investment Banking/ Alco Research and Analysis/ Dealing Room Departments

#### Organizational chart Human Resources Division



## Organizational chart Compliance, AML & Financial Crime Management Division



Organizational Chart: ALCO Research and Analyses Treasury & Investment Banking Dealing Room



### **Organizational Chart – Leasing**



#### **Organizational Chart - Vice Chairman**



In the next pages you will find in detail the organizational structure of:

Integrated Risk Division

Retail Risk Division

Corporate & SE Risk/ EWS & Credit Controlling / Workout Departments

Finance Division

# Organizational Chart Integrated Risk Division



## Organizational Chart Retail Risk Management Division



Organizational Chart Corporate & SE Risk EWS & Credit Controlling Workout



Coordinator

### **Organizational Chart – Finance Division**







### **Organizational Chart – Branch**





#### **Organizational