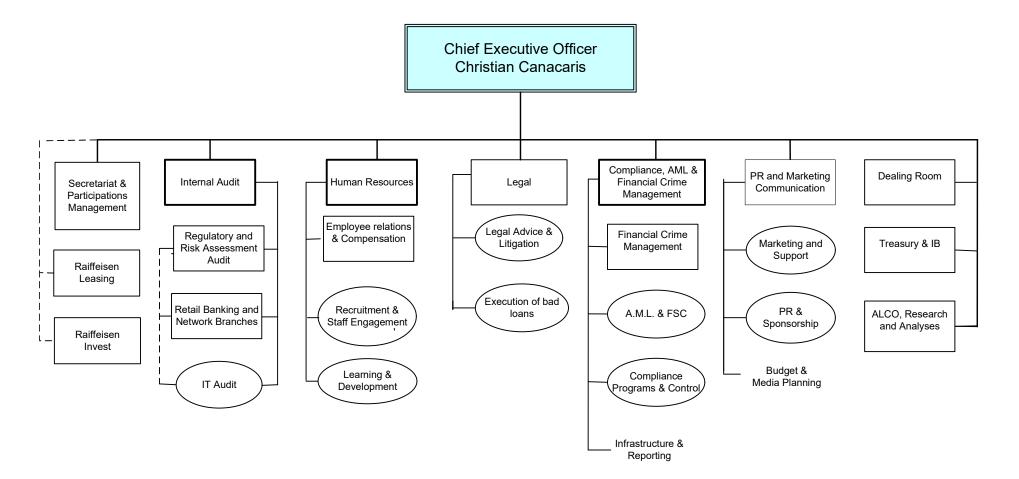

#### Organizational Units reporting directly to CEO

In the next two pages you will find in detail:

- Human Resources Division
- Compliance, AML & Financial Crime Management

- Treasury and Investment Banking/ Alco Research and Analysis/ Dealing Room Departments