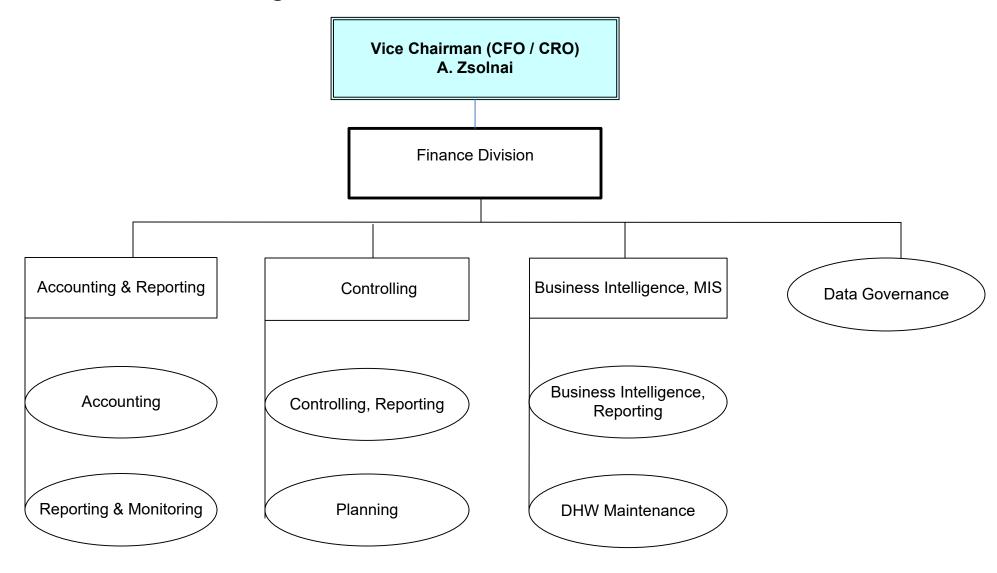

Room Departments

#### Organizational chart Human Resources Division



## Organizational chart Compliance, AML & Financial Crime Management Division



Organizational Chart: ALCO Research and Analyses Treasury & Investment Banking Dealing Room



### **Organizational Chart – Leasing**



#### **Organizational Chart - Vice Chairman**



In the next pages you will find in detail the organizational structure of:

Integrated Risk Division

Retail Risk Division

Corporate & SE Risk/ EWS & Credit Controlling / Workout Departments

Finance Division

# Organizational Chart Integrated Risk Division



## Organizational Chart Retail Risk Management Division



Organizational Chart Corporate & SE Risk EWS & Credit Controlling Workout



Coordinator

### **Organizational Chart – Finance Division**







### **Organizational Chart – Branch**





#### **Organizational Units reporting to Corporate and SE Area**

Customer Business Desk

#### Organizational Chart - COO / CIO Area



In the next pages you will find in detail the organizational structure of: OPPCMD/ Security & Safety Division Operations Division IT Division

# **Organizational Chart – IT Division**



#### **Organizational Chart - Operations Division**



#### Organizational Chart: OPPCMD Security & Safety