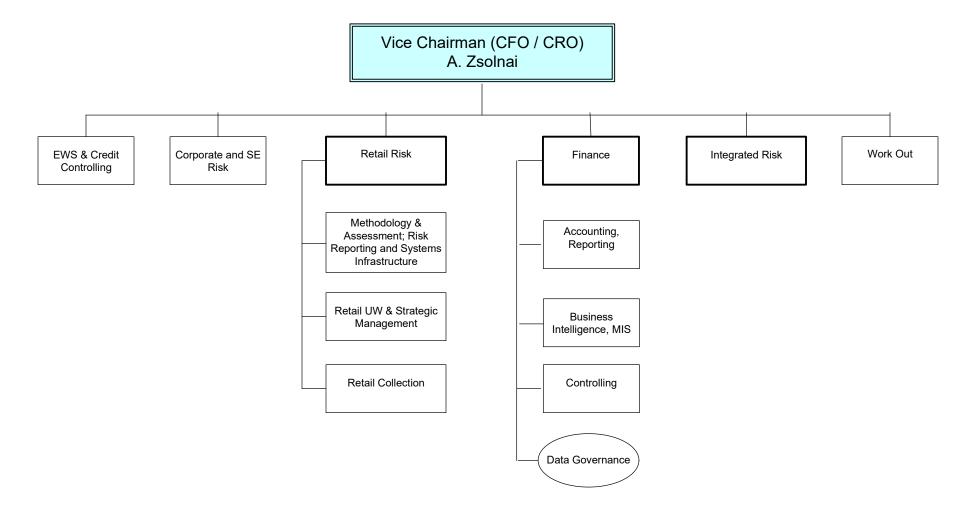

#### **Organizational Chart - Vice Chairman**

In the next pages you will find in detail the organizational structure of:

Integrated Risk Division

Retail Risk Division

Corporate & SE Risk/ EWS & Credit Controlling / Workout Departments