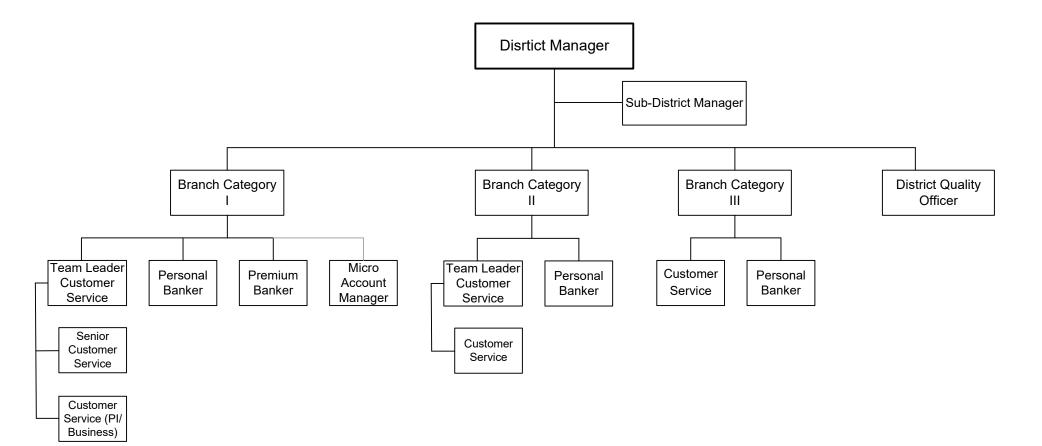

Human Resources Division



## Organizational chart Compliance, AML & Financial Crime Management Division



Organizational Chart: ALCO Research and Analyses Treasury & Investment Banking Dealing Room



### **Organizational Chart – Leasing**



#### **Organizational Chart - Vice Chairman**



In the next pages you will find in detail the organizational structure of:

Integrated Risk Division

Retail Risk Division

Corporate & SE Risk/ EWS & Credit Controlling / Workout Departments

Finance Division

# Organizational Chart Integrated Risk Division



## Organizational Chart Retail Risk Management Division



Organizational Chart Corporate & SE Risk EWS & Credit Controlling Workout



Coordinator

### **Organizational Chart – Finance Division**







### **Organizational Chart – Branch**





#### **Organizational Units reporting to Corporate and SE Area**

Customer Business Desk

#### Organizational Chart - COO / CIO Area



In the next pages you will find in detail the organizational structure of: OPPCMD/ Security & Safety Division Operations Division IT Division

# **Organizational Chart – IT Division**



#### **Organizational Chart - Operations Division**



#### Organizational Chart: OPPCMD Security & Safety